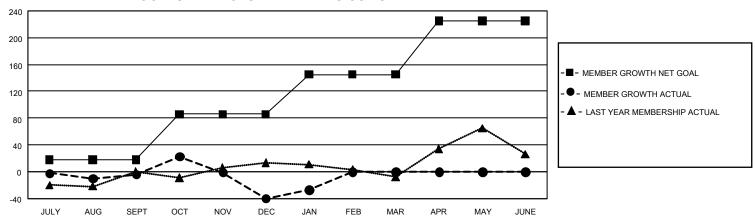

## GMT Constitutional Area 4, Group E

REPORT DOES NOT INCLUDE CLUBS IN UNDISTRICTED AREAS.

| Clubs                 |               |           |               | Members               |                         |                         |                                              |
|-----------------------|---------------|-----------|---------------|-----------------------|-------------------------|-------------------------|----------------------------------------------|
| RESULTS FOR 2023-2024 |               |           |               | RESULTS FOR 2023-2024 |                         |                         |                                              |
| QUARTER               | NEW CLUB GOAL | NEW CLUBS | DROPPED CLUBS | QUARTER MEI           | MBER GROWTH NET<br>GOAL | MEMBER GROWTH<br>ACTUAL | DROPPED MEMBERS ACTUAL (including transfers) |
| JULY/AUG/SEPT         | 0             | 1         | 0             | JULY/AUG/SEPT         | 18                      | 86                      | 69                                           |
| OCT/NOV/DEC           | 3             | 1         | 1             | OCT/NOV/DEC           | 68                      | 105                     | 134                                          |
| JAN/FEB/MAR           | 9             | 1         | 0             | JAN/FEB/MAR           | 59                      | 49                      | 30                                           |
| APR/MAY/JUNE          | 3             | 0         | 0             | APR/MAY/JUNE          | 80                      | 0                       | 0                                            |

## GOALS AND ACTUAL MEMBERS CUMULATIVE

| DROPPED CLUBS: 1 |     | 64 CLUBS OF 212 ADDED 1 OR<br>MORE NEW MEMBERS | GENDER DISTRIBUTION                  |                |  |
|------------------|-----|------------------------------------------------|--------------------------------------|----------------|--|
|                  |     |                                                | MALE                                 | 2,149 (48.84%) |  |
|                  |     |                                                | FEMALE                               | 2,249 (51.11%) |  |
| DROPPED MEMBERS  |     |                                                | NON BINARY                           | 0 (0.00%)      |  |
| DECEASED         | 6   |                                                | PREFER NOT TO ANSWER                 | 2 (0.05%)      |  |
| CLUB CANCELLED   | 5   |                                                | TOTAL FAMILY UNIT MEMBERS 540        |                |  |
| OTHER            | 222 | CLICK HERE FOR                                 | TO THE PARTIE OF THE MELINDER OF THE |                |  |
| TOTAL            | 233 | CUMULATIVE MEMBERSHIP DATA                     | FAMILY MEMBERS PAYING HALF DUES 36   |                |  |