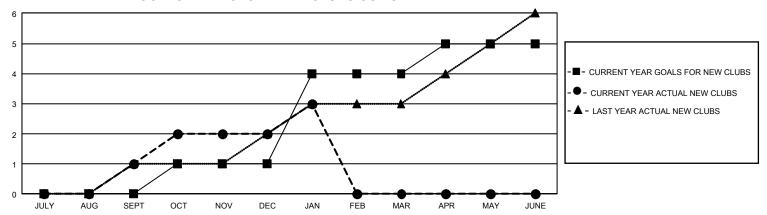

## GMT Constitutional Area 4, Group E

REPORT DOES NOT INCLUDE CLUBS IN UNDISTRICTED AREAS.

| Clubs                 |               |           |               | Members               |                         |                         |                                              |
|-----------------------|---------------|-----------|---------------|-----------------------|-------------------------|-------------------------|----------------------------------------------|
| RESULTS FOR 2023-2024 |               |           |               | RESULTS FOR 2023-2024 |                         |                         |                                              |
| QUARTER               | NEW CLUB GOAL | NEW CLUBS | DROPPED CLUBS | QUARTER MEI           | MBER GROWTH NET<br>GOAL | MEMBER GROWTH<br>ACTUAL | DROPPED MEMBERS ACTUAL (including transfers) |
| JULY/AUG/SEPT         | 0             | 1         | 0             | JULY/AUG/SEPT         | 18                      | 86                      | 69                                           |
| OCT/NOV/DEC           | 3             | 1         | 1             | OCT/NOV/DEC           | 68                      | 105                     | 134                                          |
| JAN/FEB/MAR           | 9             | 1         | 0             | JAN/FEB/MAR           | 59                      | 49                      | 30                                           |
| APR/MAY/JUNE          | 3             | 0         | 0             | APR/MAY/JUNE          | 80                      | 0                       | 0                                            |

## GOALS AND ACTUAL NEW CLUBS CUMULATIVE